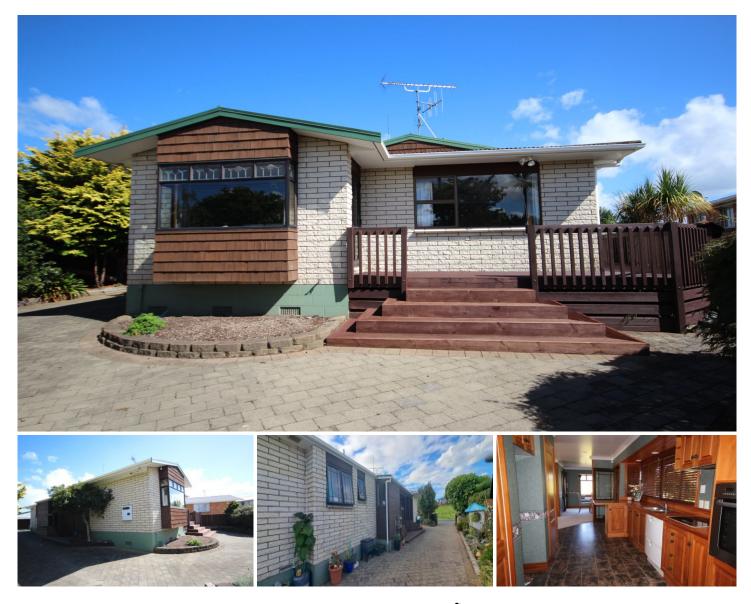

**109 Bailey Street Huntly NZ** 

Introducing a beautifully designed and well-maintained 3 bedroom home with open plan living that extends to inviting deck areas. This tidy home offers the perfect balance between privacy and convenience.

Situated in a sought-after location, this property includes a self-contained one bedroom sleep out, making it ideal for extended family or guests. The separate dwellings ensure that everyone has their own private space to retreat to, while still being in close proximity.

The open plan living area creates an inviting and spacious atmosphere, providing a seamless flow between the kitchen, dining, and lounge areas. The thoughtfully designed deck areas offer additional space for relaxation