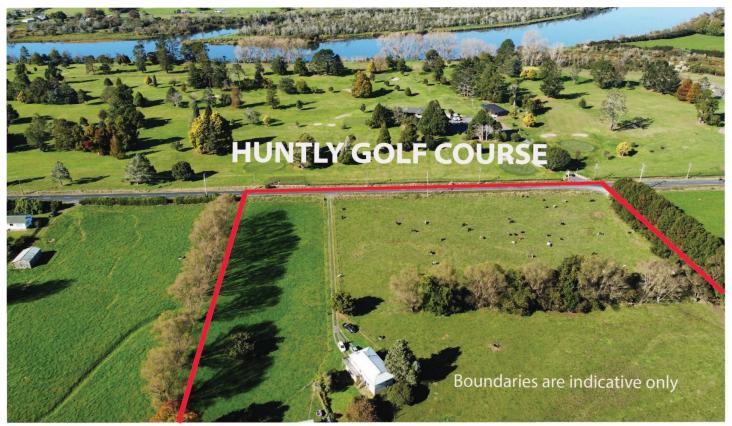

## 553 Te Ohaki Road Huntly NZ

ATTENTION: Escape the city and live your dream lifestyle on this sprawling 10-acre (more or less) property nestled between Auckland and Hamilton.

Next door to an established Golf Course, this Area is protected by the Waikato Council District Plan from sub-division, due to the free draining fertile soil type, and the Council's desire to keep this land for Farming and Agriculture.

If you have plans for any Horticulture venture this property is worth an inspection. Also due to the free draining aspect it is very suitable for an Equine Establishment with a close Neighbor doing just that. Both ventures would benefit from an established windbreak on 3 sides of the land.