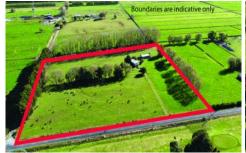

## 553 Te Ohaki Road Huntly NZ

ATTENTION: Escape the city and live your dream lifestyle on this sprawling 10-acre (more or less) property nestled between Auckland and Hamilton.

Next door to an established Golf Course, this Area is protected by the Waikato Council District Plan from sub-division, due to the free draining fertile soil type, and the Council's desire to keep this land for Farming and Agriculture.

If you have plans for any Horticulture venture this property is worth an inspection. Also due to the free draining aspect it is very suitable for an Equine Establishment with a close Neighbor doing just that. Both ventures would benefit from an established windbreak on 3 sides of the land.