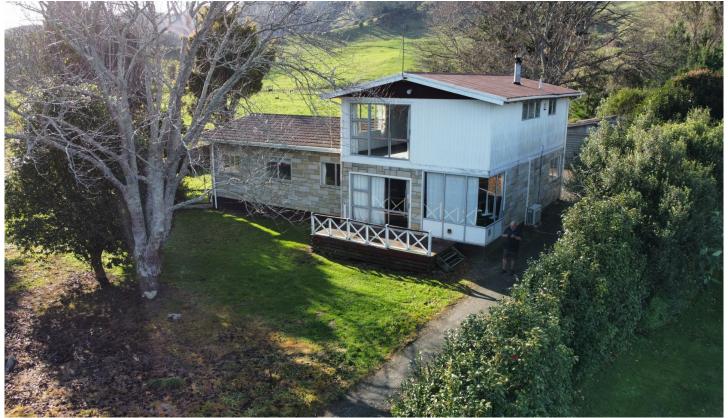

## 7216 State Highway 26 Paeroa NZ

Bedrooms: 5 double bedrooms plus an additional games room or 6th bedroom, providing ample space for family living.

Bathrooms: 2 well-appointed bathrooms.

Kitchen: Extremely large kitchen with a rural aspect, perfect for family meals and entertaining.

Garage: Double stand-alone garage at the rear of the property.

Septic System: Biolitix septic system, highlighting the property's environmentally conscious features.

Welcome to 7216 SH 26, Komata, a spacious family home with significant potential. With 5 bedrooms and an additional games room that can easily serve as a 6th bedroom, this property offers plenty of room for a growing