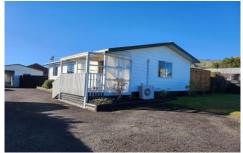

## 19 Washington Square Paeroa NZ

Discover your dream home at 19 Washington Square! This beautifully presented

approx 90 m² house is set on a generous 720 m² section (more or less) and offers the perfect blend of comfort and convenience.

Featuring 3 spacious bedrooms, an open plan kitchen and lounge, and not one but two decks-one at the front and a private deck at the rear, perfect for entertaining and summer BBQs. The beautifully landscaped grounds boast established fruit trees and plenty of room for the kids to play. The property is fully fenced, ensuring privacy and security.

Additional features include a single garage with an

For full version visit the website