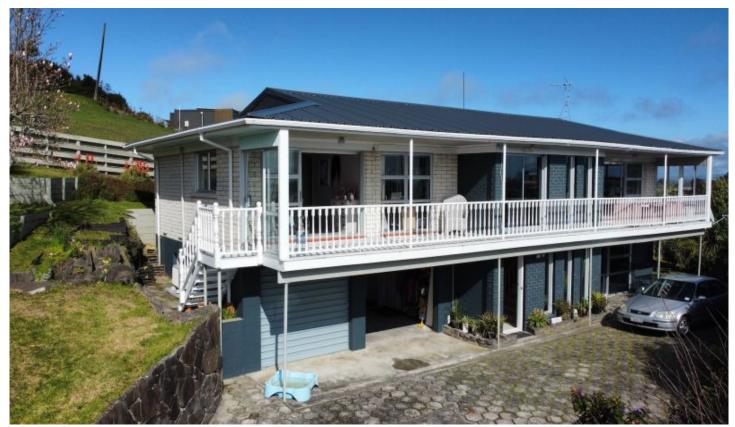

## 42a Norwood Road Paeroa NZ

Discover your dream home. A beautifully refurbished, spacious 245m² residence that is perfectly designed for modern family living, those with multi-generational living needs, work from home or income potential.

UPSTAIRS: Three bedrooms including a luxurious master suite with ensuite & walk-in wardrobe, brand-new master bathroom. Enjoy the comfort of two open-planlounges, seamlessly connected to a modern kitchen, perfect for family gatherings and entertaining, all complimented by the dawn to dusk sun-drenched front balconyspanning the full length of the house, offering breathtaking panoramic views overPaeroa & beyond.