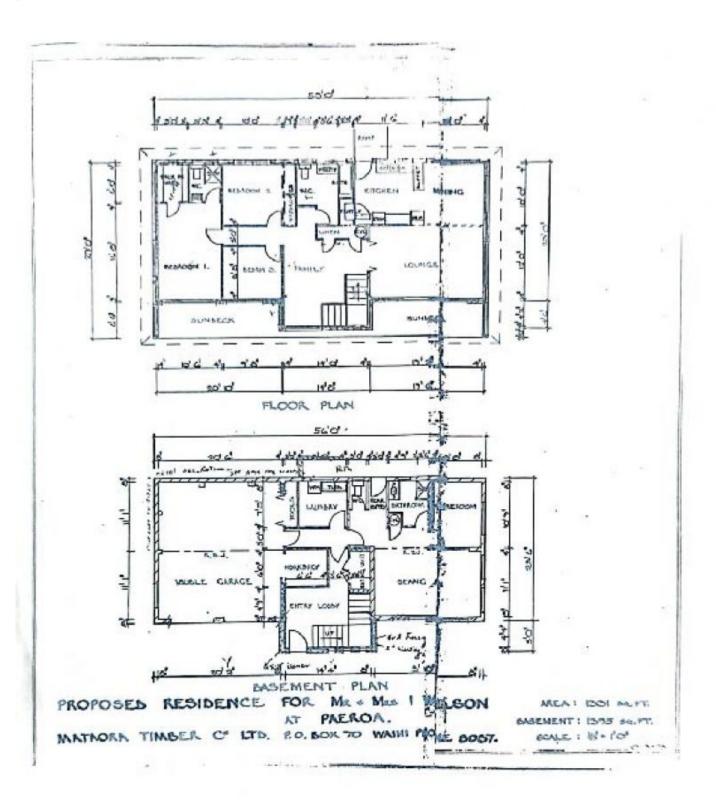

## 42a Norwood Road Paeroa NZ

Discover your dream home. A beautifully refurbished, spacious 245m² residence that is perfectly designed for modern family living, those with multi-generational living needs, work from home or income potential.

UPSTAIRS: Three bedrooms including a luxurious master suite with ensuite & walk-in wardrobe, brand-new master bathroom. Enjoy the comfort of two open-planlounges, seamlessly connected to a modern kitchen, perfect for family gatherings and entertaining, all complimented by the dawn to dusk sun-drenched front balconyspanning the full length of the house, offering breathtaking panoramic views overPaeroa & beyond.

DOWNSTAIRS: A self-contained Granny-Flat, this private

For full version visit the website

## 4 📮 3 🖺 2 🗬

Type : House Price : \$759,000 Building Size : 245 sqm Land Size : 875 sqm

View : https://www.smartchoicerealestate.co.nz

/sale/nz/-/paeroa/residential/house/8108

916

Amanda Griffiths