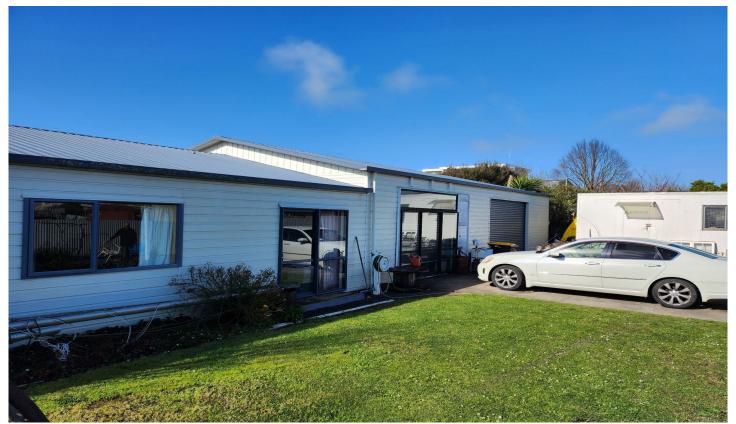

## 11 Lee Avenue Paeroa NZ

Prime Opportunity in Paeroa! Versatile 2-Bedroom Home with Granny Flat and Industrial Potential. Are you searching for the ideal property to combine your home and business?

Look no further! This unique 2-bedroom home offers a rare blend of residential comfort and commercial opportunity, all on a spacious 1054m² (more or less) section zoned for light industrial use. The main house boasts modern living spaces, with two generous bedrooms perfect for your family or even conversion into office space.

In addition, the self-contained granny flat provides flexible options-ideal for extended family, guests, or as additional rental income.

3 📭 2 🖺

**Type** : House **Price** : \$649,000 **Land Size** : 1054 sqm