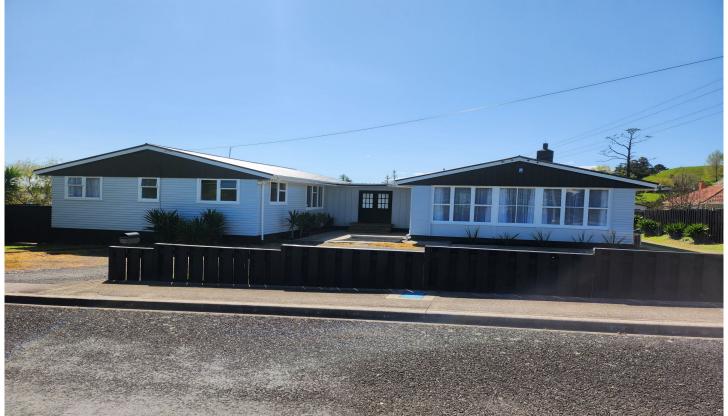

## 60 Aorangi Road Paeroa NZ

Spacious and Fully Transformed 1960s Gem at 60 Aorangi Road, Paeroa

Welcome to 60 Aorangi Road, Paeroa-a remarkable 1960s residence that has been meticulously transformed to offer modern living at its finest. With a generous 270m² (more or less) floor plan and set on a sprawling 1406m² (more or less) section, this six-bedroom home is perfect for large or extended families seeking both space and style.

Inside, you'll find six spacious double bedrooms, including a master suite with an ensuite. The home also features two bathrooms and two separate toilets, ensuring ample convenience for family living.