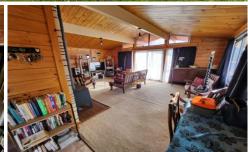

## Key Features:

Spacious Living: With an open-plan kitchen and dining area, enjoy the perfect space for family meals and entertaining guests.

3 📭 1 🖳

Type: House Price: \$639,000

**View**: https://www.smartchoicerealestate.co.nz/sale/nz/-/paeroa/residential/house/8146380