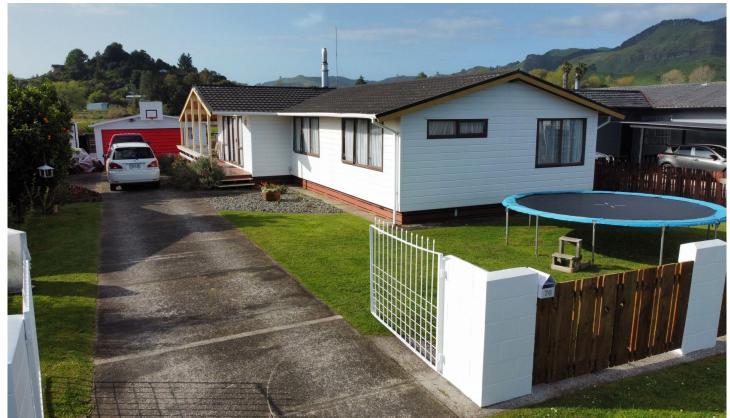

## 76 Station Road Paeroa NZ

Stunning Family Home at 76 Station Road, Paeroa

Welcome to this beautifully maintained 3-bedroom, 1-bathroom residence at 76 Station Road, Paeroa. Set on a generous 746m² (more or less) flat, fully fenced section, this home offers 130m² (more or less) of comfortable living space, perfect for families or anyone looking for their forever home.

## Key Features:

Spacious Living: With an open-plan kitchen and dining area, enjoy the perfect space for family meals and entertaining guests.

3 📭 1 🖳

Type: House Price: \$639,000

**View**: https://www.smartchoicerealestate.co.nz/sale/nz/-/paeroa/residential/house/8146380