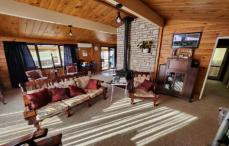

## Key Features:

Spacious Living: With an open-plan kitchen and dining area, enjoy the perfect space for family meals and entertaining guests.

3 📭 1 🖳

Type: House Price: \$639,000

**View**: https://www.smartchoicerealestate.co.nz/sale/nz/-/paeroa/residential/house/8146380